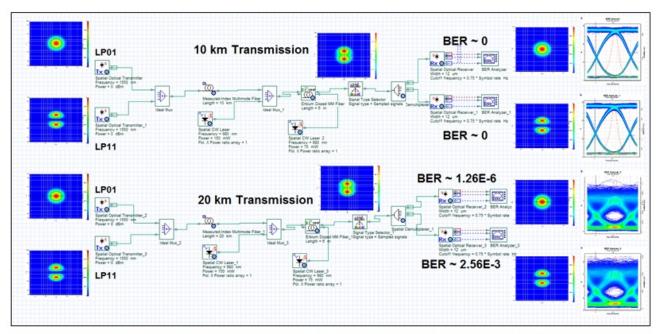

Optiwave Optisystem 10 Crack Comm

**Fig 6: Spatial Mode Division Multiplexing & Amplification** – Transmission of two independent spatial modes through few mode fiber and multimode amplifier. Changing the two pump signals and their spatial mode profiles allows the user to vary the gain of the two signal modes independently.

Fig 6: Spatial Mode Division Multiplexing & Amplification – Transmission of two independent spatial modes through few mode fiber and multimode amplifier. Changing the two pump signals and their spatial mode profiles allows the user to vary the gain of the two signal modes independently.